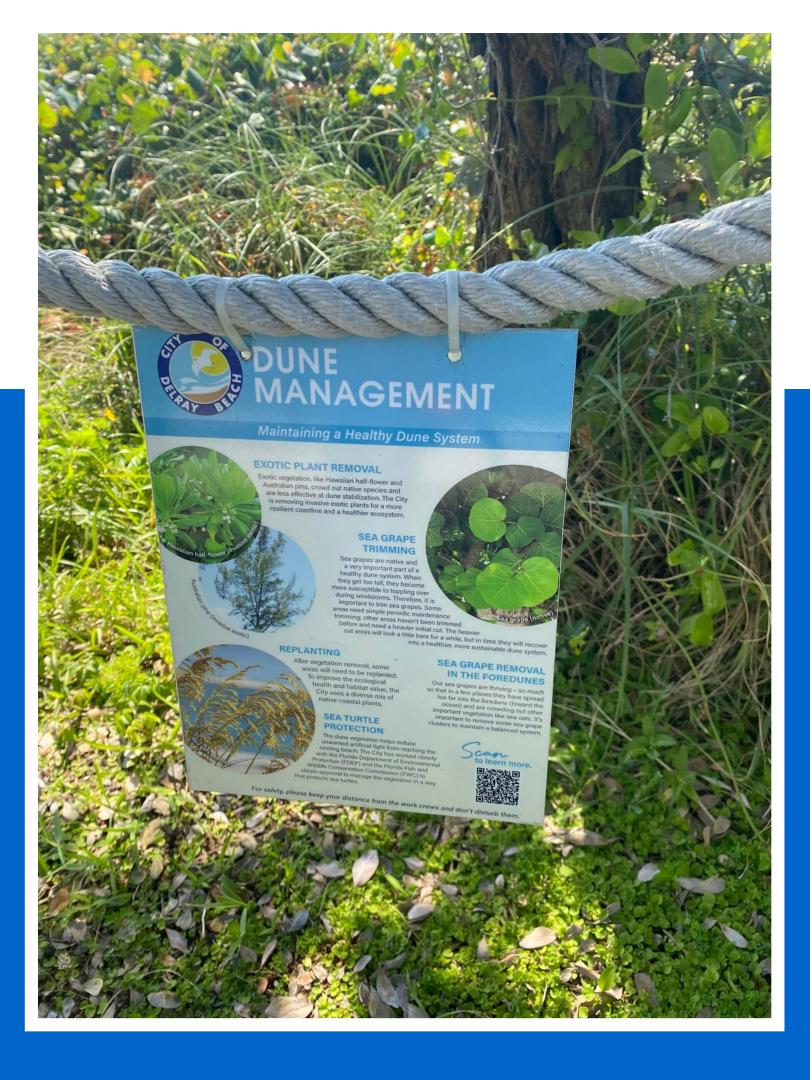

#### Environment

Increased Understanding and Environmental Awareness

**Improved Environmental Conditions** 

Reinforces Responsible Tourism