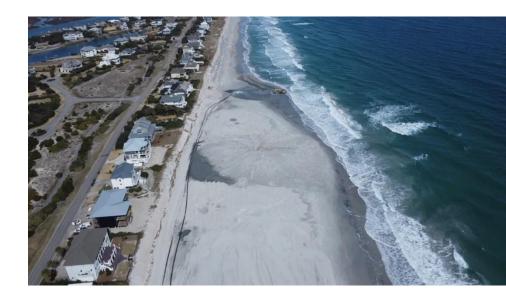

# Coastal Storm Damage Mitigation

- § 143-215.73M. Coastal Storm Damage Mitigation Fund- Special revenue fund.
- (b) Uses of the Fund. Costs associated with beach nourishment, artificial dunes, and other projects to
  mitigate or remediate coastal storm damage to the ocean beaches and dune systems of the State.
- CSDM Funds: \$5 Million Carteret County (Bogue Banks)
- CSDM Funds \$18.5 M (Bogue Banks & Oak Island)
- HFDR Funds \$351,805 to coastal communities for surveys
- HFDR Funds \$133,500 for Dredge Material Management Plan
- HFDR Funds \$1.6 M to North Topsail, Surf City, Topsail Beach
- HFDR Funds \$11.5 M for CSDM projects in 10 coastal communities
- CSDM Funds- \$40M for 9 communities and Coastal Federation
- CSDM Funds- \$10.5M for FY23-24 for 7 communities
- CSDM Funds- \$10M for FY 24-25 Date TBD

Total to date: \$80,984,111