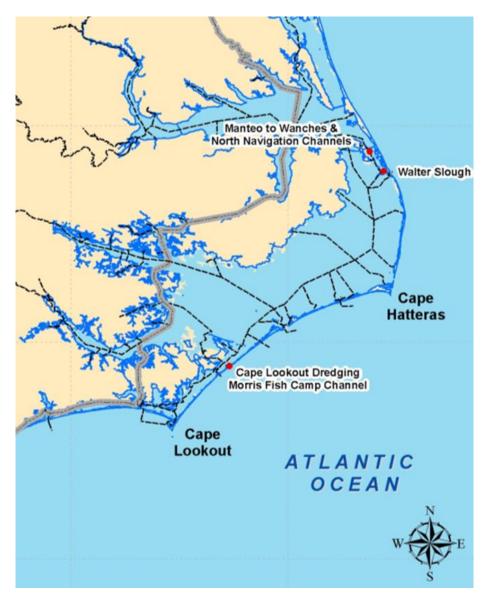

Department of Environmental Quality

Long Term MOA for Maintenance Dredging of Federally Authorized Shallow Draft Navigation Channels in NC

Contributions using Long-Term MOA:

- FY 2019-2020 \$6,521,022 (5/3/2023)
- FY 2021-2022 \$5,539,708 (5/3/2023)
- FY 2022-2023 \$1,945,500 (5/3/2023)\*
  - Miss Katie/ARPA/IJA
- FY 2023-2024 \$9,120,600 (5/5/2025)
- FY 2024-2025 \$6,343,290 (5/5/2025)
- Federal Channels Include
  - Oregon Inlet
  - Lockwood Folly Inlet
  - Carolina Beach Inlet
  - Hatteras Inlet
  - Bogue Inlet
  - Cape Lookout
  - Department of Environmental Quality

# **Repeat Projects**

- Dredging Cycles
  - Can occur yearly or every 3-4 years
- Yearly projects
  - Oregon Inlet
  - Hatteras Inlet
  - Atlantic Beach Channels
  - Carolina Beach Inlet
- Other cycles
  - Topsail Channels
  - Mason Inlet
  - Village of Bald Head Island
  - Holden Beach Channels
  - Whittaker Creek Oriental
  - Pierce Creek Oriental