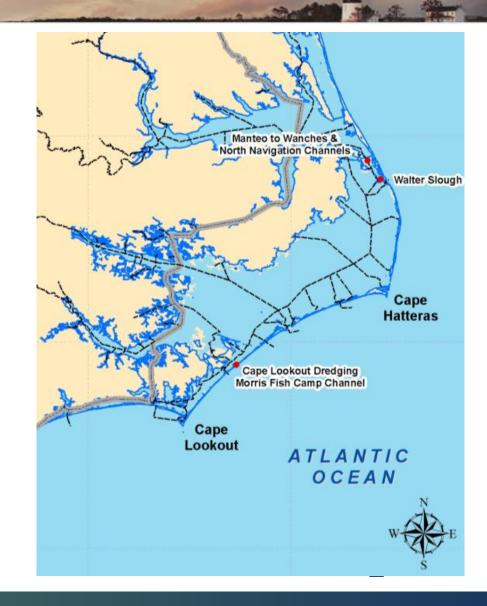

# **Project Types:**

Federal Projects

Projects

Funding provided to USACE under a Memorandum of Agreement (MOA)

- There are 24 Federally authorized navigation projects in North Carolina, 22 shallow draft projects (<16 feet depth) and 2 deep draft projects (>16 feet depth)
- Match requirement is 75% State/25% non-State
- Funds provided prior to the work being started.

Department of Environmental Quality

Long Term MOA for Maintenance Dredging of Federally Authorized Shallow Draft Navigation Channels in NC

Contributions using Long-Term MOA:

- FY 2019-2020 \$6,521,022 (5/3/2023)
- FY 2021-2022 \$5,539,708 (5/3/2023)
- FY 2022-2023 \$1,945,500 (5/3/2023)\*
  - Miss Katie/ARPA/IJA
- FY 2023-2024 \$9,120,600 (5/5/2025)
- FY 2024-2025 \$6,343,290 (5/5/2025)
- Federal Channels Include
  - Oregon Inlet
  - Lockwood Folly Inlet
  - Carolina Beach Inlet
  - Hatteras Inlet
  - Bogue Inlet
  - Cape Lookout
  - Department of Environmental Quality