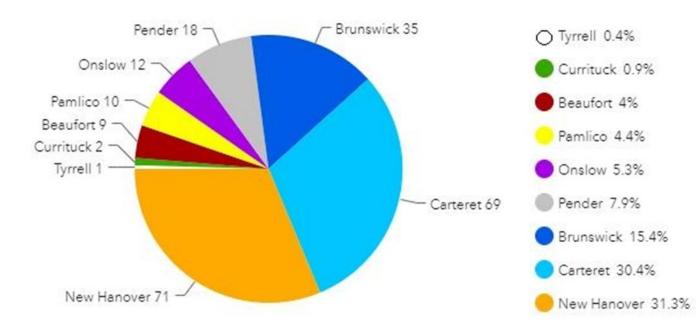

#### - Identified 227 waterfront facilities

- Responses from 206 facilities (91% response rate)
- 62% of the marine facilities located in 2 Counties (Carteret, New Hanover)
- 77.5% of the marine facilities located in 3 Counties (Brunswick, Carteret, New Hanover)