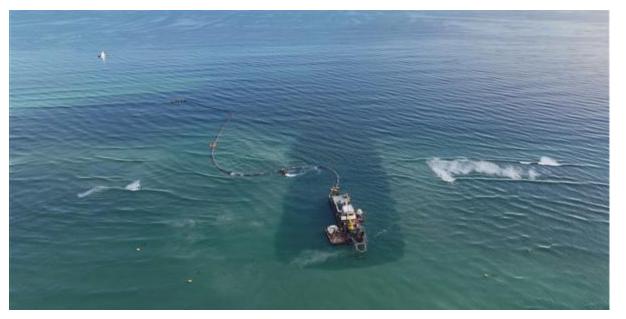

# **Project Types:**

Federal Projects

Projects

Funding provided to USACE under a Memorandum of Agreement (MOA)

- There are 24 Federally authorized navigation projects in North Carolina, 22 shallow draft projects (<16 feet depth) and 2 deep draft projects (>16 feet depth)
- Match requirement is 75% State/25% non-State
- Funds provided prior to the work being started.

- State Funds used as match are from Shallow Draft Navigation Channel Dredging and Aquatic Weed Fund
- Dredging of non-federally authorized navigation channels/waterways
- Non-Federal • Municipalities provide match under grant contracts. Funds distributed to the grantee on a reimbursement basis from the Fund.

➢MOA signed November 14, 2013 between Corps & NCDENR (NCDEQ)

- Allows State and Local Governments to contribute funds to the Corps for maintenance dredging of SDNCs (\$4.0M annual cap, 4 year expiration)
- ➢ In 2013, the NCGA established the "Shallow Draft Navigation Channel Dredging and Lake Maintenance Fund" (SL 2013-360) as the State funding stream in support of the MOA.
- In 2016, § 143-215.73F. "Shallow Draft Navigation Channel Dredging and Aquatic Weed Fund"
- ≻On July 16, 2016 Amendment to MOA finalized
  - Annual cap is \$12 million (Federal FY)
  - Agreement ends in 2026